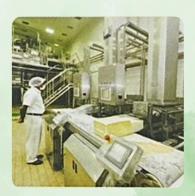

## Parag Milk Foods Pvt. Ltd's Gowardhan Bhagyalaxmi Cow Farm & Go Cheese Plant Visit

- Depart from Mumbai by 6.00 am by your own vehicle for Manchar by Mumbai - Pune Express Highway.
- Arrive Gowardhan Plant by 11.00 am. & proceed for the Video Presentation & introduction of the products.
- Around 12.00 noon proceed to Go Cheese in-factory Restaurant for delicious fresh meals!
- After lunch visit the Bhagyalaxmi Cow Farm [please note you have to go from factory to cow farm by your own vehicle -9km] the Farm where you will be able to experience the unique Cow Milking Process (India's first Rotary Milk Process & Automatic Milking of more than 5000 Cows at a time with an amazing discipline).
- After Cow Farm, visit the Asia's biggest Cheese plant tour to enjoy live experience of making milk products.
- After cheese plant we will enjoy delicious Evening Snacks including Green Chutney Cheese Sandwich & Nachos with Cheese along side Cheese Tasting! specially arranged for
- Special Gift Hampers of Milk Products worth Rs. 350/-[approx] per person
- Later depart for Mumbai with memorable experience of the informative tour with Heena Tours & Travels!!!