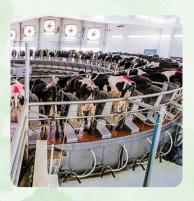

## Parag Milk Foods Pvt. Ltd's Gowardhan Bhagyalaxmi Cow Farm & Go Cheese Plant Visit

- Depart from Mumbai by 6.00 am by your own vehicle for Manchar by Mumbai - Pune Express Highway.
- Arrive Gowardhan Plant by 11.00 am. & proceed for the Video Presentation & introduction of the products.
- Around 12.00 noon proceed to Go Cheese in-factory Restaurant for delicious fresh meals!
- After lunch visit the Bhagyalaxmi Cow Farm [please note you have to go from factory to cow farm by your own vehicle -9km] the Farm where you will be able to experience the unique Cow Milking Process (India's first Rotary Milk Process & Automatic Milking of more than 5000 Cows at a time with an amazing discipline).
- After Cow Farm, visit the Asia's biggest Cheese plant tour to enjoy live experience of making milk products.
- After cheese plant we will enjoy delicious Evening Snacks including Green Chutney Cheese Sandwich & Nachos with Cheese along side Cheese Tasting! specially arranged for
- Special Gift Hampers of Milk Products worth Rs. 350/-[approx] per person
- Later depart for Mumbai with memorable experience of the informative tour with Heena Tours & Travels!!!